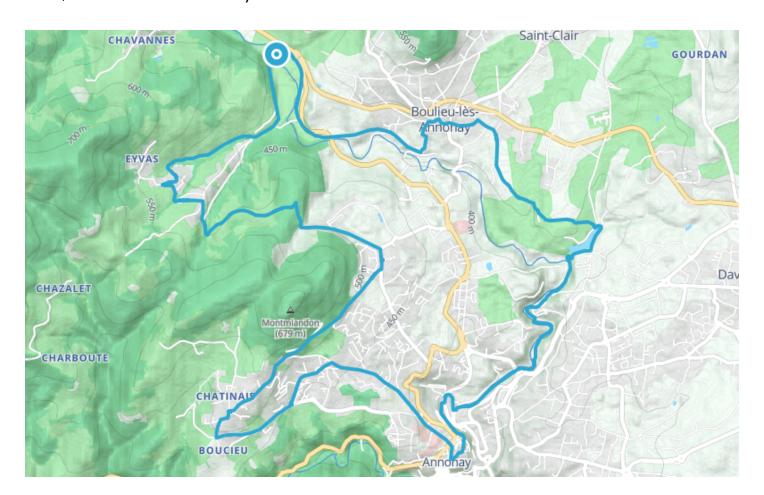

## Annonay, green and inventive

Easy

ာ် Electrically assisted bicycle

(S) 1 h 58 min

⇔ 25.0 km

Départ Allée du Moulin
07100, Saint-Marcel-lès-Annonay

## **Descriptif**

On the Montmiandon cornice, you'll overlook the town of Annonay and its green hills.

After a descent with breathtaking panoramic views, the city of inventors is revealed. Here, you can visit one of the last three parchment factory in France, and discover its historic expertise. A little further on, join the Via Fluvia for a cool, shady walk along the river Deûme.

Admire the museum of the Canson and Montgolfier paper mills, housed in the former home of the Montgolfier brothers. This is a must before visiting Boulieu-lès-Annonay, a charming medieval village along the greenway.