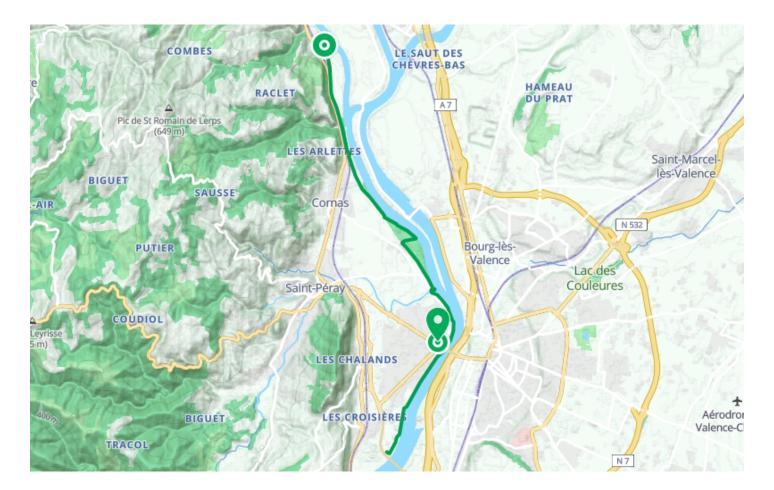

## The Blue Trail

- **Départ** 8 Rue du Rhône 07130, Châteaubourg

• Arrivée 760 Boulevard Charles de Gaulle 07500, Guilherand-Granges

## Descriptif

This 12km trail for walkers and cyclists runs alongside the Rhone between Guilherand-Granges and Châteaubourg.

Heading towards Guilherand-Granges, users can join the trail just 100m from the ViaRhôna car park at Pont des Lônes, direction Soyons. However the north-bound junction with ViaRhôna for the 2km between Châteaubourg and Glun, is still to be completed. Half the trail has been resurfaced, the rest covered with tarmac.

Most of the trail follows the river bank, passing through an unspoilt natural environment rich in fauna and flora, and car parks and picnic areas along the route provide easy access for everybody. At various points, the Blue Trail also links into 300km of walking trails that spread through the 13 communes that make up the Rhône Crussol area.