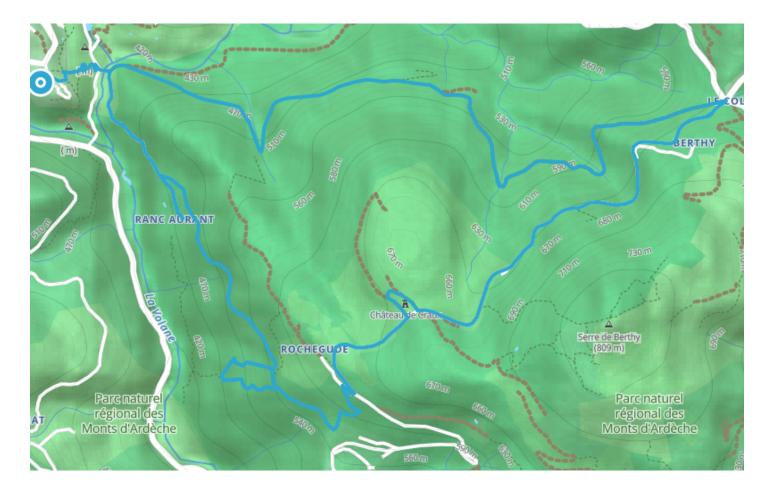

## Antraïgues-Château de Craux

র্শ Walk <sup>©</sup> 1h 47 min ↔ 8.93 km 🔍 Easy

• Départ 3 Place de la Résistance 07600, Vallées-d'Antraigues-Asperjoc

## Descriptif

Trailhead is in front of the Hiking Information Board not far from the Tourist Information Office. Go up the street to La Lermuze cross roads.

La Lermuze Marking Post 460m follow Pont-de-Gamond

Go up the Antraigues village center, cross the plaza staying on the left and go down the paved alleyway. Gamond Marking Post 410m follow Pont-De-Gamond

Cross the paved road and take the bridge over the Mas creek. Here one can see old water canals meant to power the silk mill further down the creek.

Pont de Gamond Marking Post 410m follow Col de Genestelle

Stay on the road for 50m go up the trail on the right. Cross the brook and rock piles to catch up with the trail.

Col de Genestelle (Genestelle Pass) Marking Post 650 m follow Le Rouge Antraigues

Stay on the road for 500m until Le Rouge Marking Post Antraigues in Occcitan is written Entraigas meaning "between waters". Le Rouge Marking Post 615m follow Pont-de-Gamond Antraigues Walk along the forest track for 50m then go down on the left hand side trail.

Go above the Valgironne hamlet and continue until the asphalt road. On the way down there is a great view of the Volane valley and the Rigaudel hamlet with a mineral water spring plant, old mills and basalt lava flow.

Pont-de-Gamond Marking Post 410m follow Gamond Antraigues Gamond Marking Post 410m follow La Lermuze

Go back up to the village center along the road or by the same path you came down on.