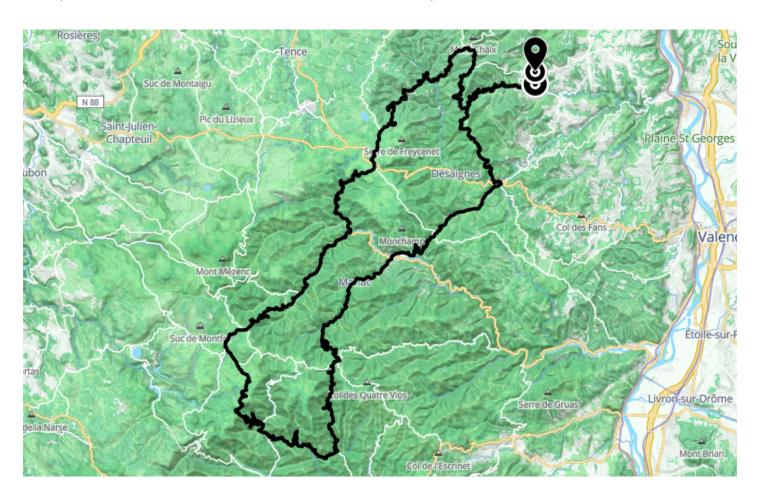

Départ 75 Impasse du Gymnase 07410, Saint-Félicien • Arrivée 75 Impasse du Gymnase 07410, Saint-Félicien

↔ 225 km

## Descriptif

The master of the circuits – this route has become legendary across the world over the past 20 years. Today you can take it on, in all its majesty with 10 climbs and superb scenery alternating between valleys and volcanic mountains. It's a stunning, impressive circuit and a challenging one. There are a few formidable surprises for even the most experienced cyclists along its 220kms but it's worth the effort for the breathtaking landscapes, rare flowers, cultirvated farming terraces and the usual warm welcome in the villages and restaurants.