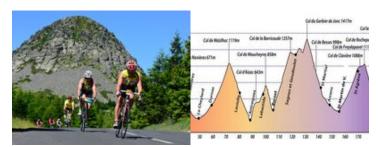

## Descriptif

The master of the circuits – this route has become legendary across the world over the past 20 years. Today you can take it on, in all its majesty with 10 climbs and superb scenery alternating between valleys and volcanic mountains. It's a stunning, impressive circuit and a challenging one. There are a few formidable surprises for even the most experienced cyclists along its 220kms but it's worth the effort for the breathtaking landscapes, rare flowers, cultirvated farming terraces and the usual warm welcome in the villages and restaurants.