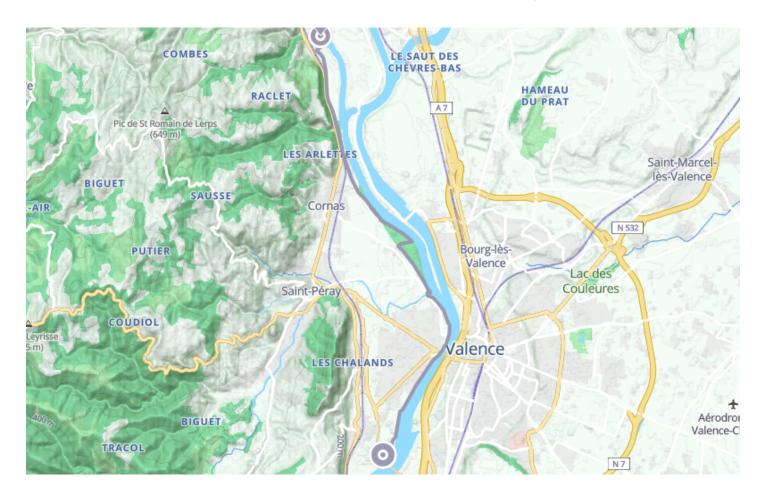

് By bike

○ 1 h 21 min

↔ 12.5 km

Départ 60 Chemin Du Ruisseau 07130, Soyons • Arrivée 8 Rue Du Rhône 07130, Châteaubourg

## Descriptif

Heading towards Guilherand-Granges, users can join the trail just 100m from the ViaRhôna car park at Pont des Lônes, direction Soyons. However the north-bound junction with ViaRhôna for the 2km between Châteaubourg and Glun, is still to be completed. Half the trail has been resurfaced, the rest covered with tarmac.

Most of the trail follows the river bank, passing through an unspoilt natural environment rich in fauna and flora, and car parks and picnic areas along the route provide easy access for everybody. At various points, the Blue Trail also links into 300km of walking trails that spread through the 13 communes that make up the Rhône Crussol area.